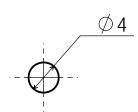

## PracticalStudent.com

Part Number: 2

Part Name : Trunnion

Material: Brass or Steel

A4

Required: 1 Drawing 1 of 1

| Tools for Marking Out :                      |      | Tools for Manufacturi | ng : |  |
|----------------------------------------------|------|-----------------------|------|--|
| Skill I am going to concentrate              | on : |                       |      |  |
|                                              |      |                       |      |  |
| After completion                             |      |                       |      |  |
| Marking Accuracy                             | Poor | Medium                | Good |  |
| Marking Accuracy Hacksawing & Filing Quality | Poor | Medium                | Good |  |
| Marking Accuracy                             |      |                       |      |  |