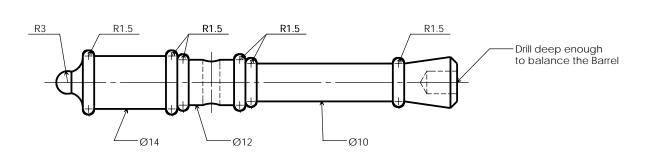

### PracticalStudent.com

Part Number: 1

Part Name : Barrel

Material: Brass or Steel

A4

Required: 1 Drawing 1 of 1

| Tools for Marking Out :                      |      | Tools for Manufacturi | ng : |  |
|----------------------------------------------|------|-----------------------|------|--|
| Skill I am going to concentrate              | on : |                       |      |  |
|                                              |      |                       |      |  |
| After completion                             |      |                       |      |  |
| Marking Accuracy                             | Poor | Medium                | Good |  |
| Marking Accuracy Hacksawing & Filing Quality | Poor | Medium                | Good |  |
| Marking Accuracy                             |      |                       |      |  |