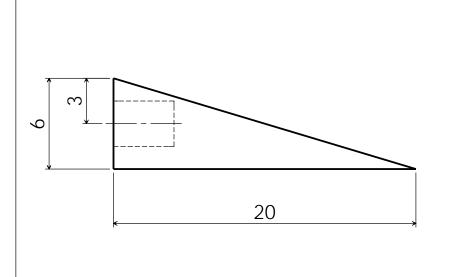

|  | 10 |
|--|----|
|  |    |

The Cannon J.C.

PracticalStudent.com

Part Number: 3

Part Name: Wedge

Material: Brass or Steel

A4

2/8/07

Required: 1

Drawing 1 of 1

| Tools for Marking Out :                      |      | Tools for Manufacturi | ng : |  |
|----------------------------------------------|------|-----------------------|------|--|
| Skill I am going to concentrate              | on : |                       |      |  |
|                                              |      |                       |      |  |
| After completion                             |      |                       |      |  |
| Marking Accuracy                             | Poor | Medium                | Good |  |
| Marking Accuracy Hacksawing & Filing Quality | Poor | Medium                | Good |  |
| Marking Accuracy                             |      |                       |      |  |