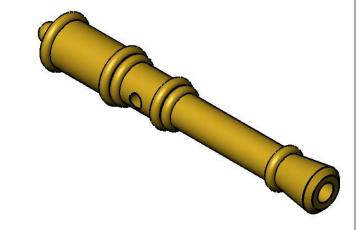

### PracticalStudent.com

Part Number: 1

Part Name : Barrel

Material: Brass or Steel

A4

Required: 1 Drawing 1 of 1

| Tools for Marking Out :                      |      | Tools for Manufacturi | ng : |  |
|----------------------------------------------|------|-----------------------|------|--|
| Skill I am going to concentrate              | on : |                       |      |  |
|                                              |      |                       |      |  |
| After completion                             |      |                       |      |  |
| Marking Accuracy                             | Poor | Medium                | Good |  |
| Marking Accuracy Hacksawing & Filing Quality | Poor | Medium                | Good |  |
| Marking Accuracy                             |      |                       |      |  |