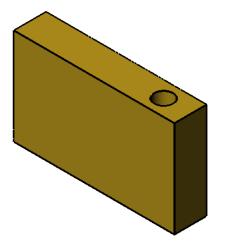

## PracticalStudent.com

Part Number: 2

Part Name : Trunnion

Material: Brass or Steel

A4

Required: 1 Drawing 1 of 1

| Tools for Marking Out :                      |      | Tools for Manufacturi | ng : |  |
|----------------------------------------------|------|-----------------------|------|--|
| Skill I am going to concentrate              | on : |                       |      |  |
|                                              |      |                       |      |  |
| After completion                             |      |                       |      |  |
| Marking Accuracy                             | Poor | Medium                | Good |  |
| Marking Accuracy Hacksawing & Filing Quality | Poor | Medium                | Good |  |
| Marking Accuracy                             |      |                       |      |  |