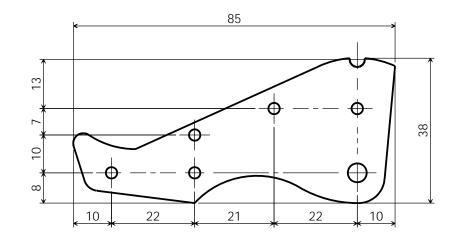

The outline can be your own design but it shold fit inside an 85mm X 38mm rectangle

| The Cannon                       |    | J.C.           |          |
|----------------------------------|----|----------------|----------|
| PracticalStu                     | ud | ent.com        |          |
| Part Number : 8 Part Name : Side |    |                |          |
| Material : Hard Wood             |    |                | A4       |
| Required: 2                      |    | Drawing 1 of 1 | 2, 3, 07 |