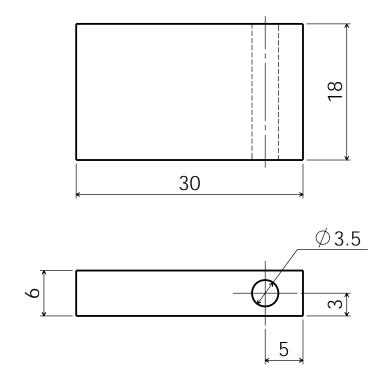

The outline can be your own design but it shold fit inside an 85mm X 38mm rectangle

| The Cannon                       |    | J.C.           |          |
|----------------------------------|----|----------------|----------|
| PracticalStu                     | ud | ent.com        |          |
| Part Number : 8 Part Name : Side |    |                |          |
| Material : Hard Wood             |    |                | A4       |
| Required: 2                      |    | Drawing 1 of 1 | 2, 3, 07 |

| Tools for Marking Out :                      |      | Tools for Manufacturing | ng:  |  |
|----------------------------------------------|------|-------------------------|------|--|
| Skill I am going to concentrate              | on:  |                         |      |  |
|                                              |      |                         |      |  |
| After completion                             |      |                         |      |  |
| Marking Accuracy                             | Poor | Medium                  | Good |  |
| Marking Accuracy Hacksawing & Filing Quality | Poor | Medium                  | Good |  |
| Marking Accuracy                             |      |                         |      |  |