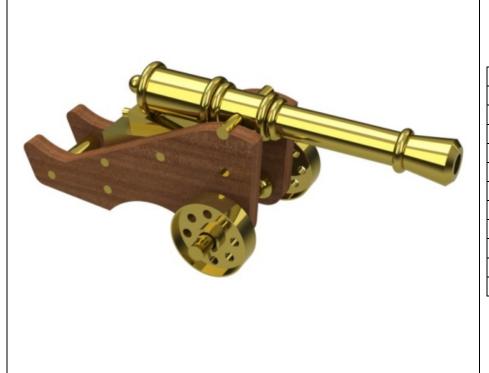

### PracticalStudent.com

Part Number: 1

Part Name : Barrel

Material: Brass or Steel

A4

Required: 1 Drawing 1 of 1

| Tools for Marking Out :                      |      | Tools for Manufacturi | ng : |  |
|----------------------------------------------|------|-----------------------|------|--|
| Skill I am going to concentrate              | on : |                       |      |  |
|                                              |      |                       |      |  |
| After completion                             |      |                       |      |  |
| Marking Accuracy                             | Poor | Medium                | Good |  |
| Marking Accuracy Hacksawing & Filing Quality | Poor | Medium                | Good |  |
| Marking Accuracy                             |      |                       |      |  |