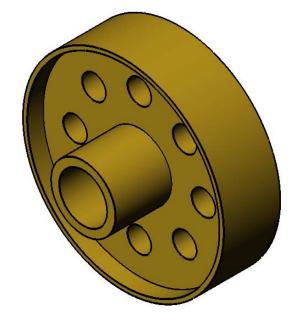

The Cannon J.C.

PracticalStudent.com

Part Number: 9

Part Name: Wheel

Material: Brass or Steel

A4

2/8/07

| Tools for Marking Out :                      |      | Tools for Manufacturing | ng:  |  |
|----------------------------------------------|------|-------------------------|------|--|
| Skill I am going to concentrate              | on:  |                         |      |  |
|                                              |      |                         |      |  |
| After completion                             |      |                         |      |  |
| Marking Accuracy                             | Poor | Medium                  | Good |  |
| Marking Accuracy Hacksawing & Filing Quality | Poor | Medium                  | Good |  |
| Marking Accuracy                             |      |                         |      |  |