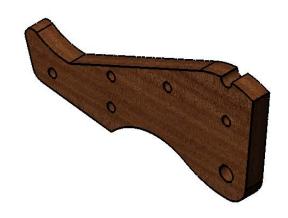

The outline can be your own design but it shold fit inside an 85mm X 38mm rectangle

| The Cannon                       |    | J.C.           |          |
|----------------------------------|----|----------------|----------|
| PracticalStu                     | ud | ent.com        |          |
| Part Number : 8 Part Name : Side |    |                |          |
| Material : Hard Wood             |    |                | A4       |
| Required: 2                      |    | Drawing 1 of 1 | 2, 3, 07 |