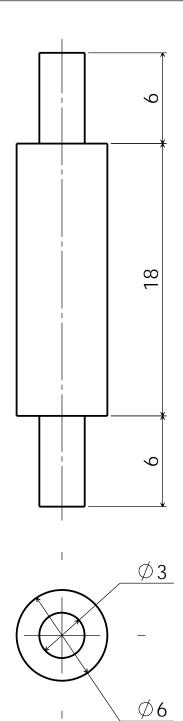

| The Cannon                          |      | J.C            |        |
|-------------------------------------|------|----------------|--------|
| PracticalStu                        | Jd   | ent.com        | )      |
| Part Number : 6<br>Part Name : Axle |      |                |        |
| Material : Brass or Stee            | ėl – |                | A4     |
|                                     |      |                | 2/8/07 |
| Required : 1                        |      | Drawing 1 of 1 |        |