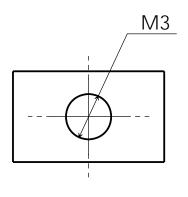

# PracticalStudent.com

Part Number: 4

Part Name : Wedge Handle

Material: Brass or Steel

A4

Required: 1 Drawing 1 of 1

| Tools for Marking Out :                      |      | Tools for Manufacturi | ng : |  |
|----------------------------------------------|------|-----------------------|------|--|
| Skill I am going to concentrate              | on : |                       |      |  |
|                                              |      |                       |      |  |
| After completion                             |      |                       |      |  |
| Marking Accuracy                             | Poor | Medium                | Good |  |
| Marking Accuracy Hacksawing & Filing Quality | Poor | Medium                | Good |  |
| Marking Accuracy                             |      |                       |      |  |