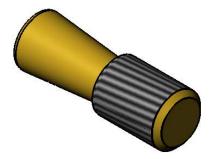

## PracticalStudent.com

Part Number: 10

Part Name : Support

Material: Brass or Steel

A4

Required: 3 Drawing 1 of 1

| Tools for Marking Out :                      |      | Tools for Manufacturing | ng:  |  |
|----------------------------------------------|------|-------------------------|------|--|
| Skill I am going to concentrate              | on:  |                         |      |  |
|                                              |      |                         |      |  |
| After completion                             |      |                         |      |  |
| Marking Accuracy                             | Poor | Medium                  | Good |  |
| Marking Accuracy Hacksawing & Filing Quality | Poor | Medium                  | Good |  |
| Marking Accuracy                             |      |                         |      |  |