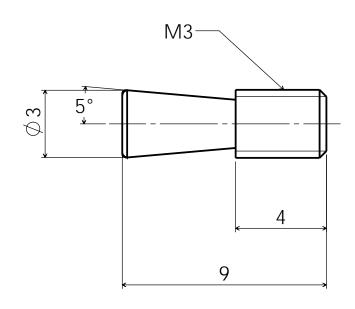

## PracticalStudent.com

Part Number: 10

Part Name : Support

Material: Brass or Steel

A4

Required: 3 Drawing 1 of 1

| Tools for Marking Out :                      |      | Tools for Manufacturing | ng:  |  |
|----------------------------------------------|------|-------------------------|------|--|
| Skill I am going to concentrate              | on:  |                         |      |  |
|                                              |      |                         |      |  |
| After completion                             |      |                         |      |  |
| Marking Accuracy                             | Poor | Medium                  | Good |  |
| Marking Accuracy Hacksawing & Filing Quality | Poor | Medium                  | Good |  |
| Marking Accuracy                             |      |                         |      |  |