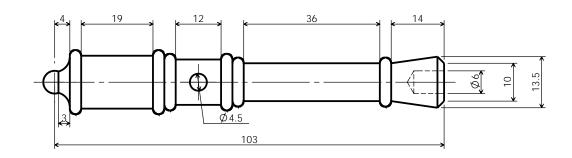

### PracticalStudent.com

Part Number: 1

Part Name : Barrel

Material: Brass or Steel

A4

Required: 1 Drawing 1 of 1

| Tools for Marking Out :                      |      | Tools for Manufacturi | ng : |  |
|----------------------------------------------|------|-----------------------|------|--|
| Skill I am going to concentrate              | on : |                       |      |  |
|                                              |      |                       |      |  |
| After completion                             |      |                       |      |  |
| Marking Accuracy                             | Poor | Medium                | Good |  |
| Marking Accuracy Hacksawing & Filing Quality | Poor | Medium                | Good |  |
| Marking Accuracy                             |      |                       |      |  |