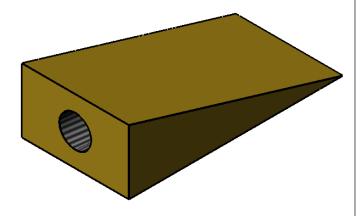

|  | 10 |
|--|----|
|  |    |

The Cannon J.C.

PracticalStudent.com

Part Number: 3

Part Name: Wedge

Material: Brass or Steel

A4

2/8/07

Required: 1

Drawing 1 of 1

| Tools for Marking Out :                      |      | Tools for Manufacturi | ng : |  |
|----------------------------------------------|------|-----------------------|------|--|
| Skill I am going to concentrate              | on : |                       |      |  |
|                                              |      |                       |      |  |
| After completion                             |      |                       |      |  |
| Marking Accuracy                             | Poor | Medium                | Good |  |
| Marking Accuracy Hacksawing & Filing Quality | Poor | Medium                | Good |  |
| Marking Accuracy                             |      |                       |      |  |