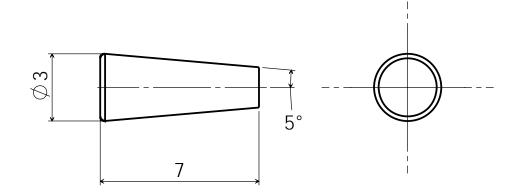

### PracticalStudent.com

Part Number: 1

Part Name : Barrel

Material: Brass or Steel

A4

Required: 1 Drawing 1 of 1

| Tools for Marking Out :                      |      | Tools for Manufacturi | ng : |  |
|----------------------------------------------|------|-----------------------|------|--|
| Skill I am going to concentrate              | on : |                       |      |  |
|                                              |      |                       |      |  |
| After completion                             |      |                       |      |  |
| Marking Accuracy                             | Poor | Medium                | Good |  |
| Marking Accuracy Hacksawing & Filing Quality | Poor | Medium                | Good |  |
| Marking Accuracy                             |      |                       |      |  |