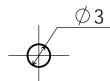

### PracticalStudent.com

Part Number: 1

Part Name : Barrel

Material: Brass or Steel

A4

Required: 1 Drawing 1 of 1

| Tools for Marking Out :                      |      | Tools for Manufacturi | ng : |  |
|----------------------------------------------|------|-----------------------|------|--|
| Skill I am going to concentrate              | on : |                       |      |  |
|                                              |      |                       |      |  |
| After completion                             |      |                       |      |  |
| Marking Accuracy                             | Poor | Medium                | Good |  |
| Marking Accuracy Hacksawing & Filing Quality | Poor | Medium                | Good |  |
| Marking Accuracy                             |      |                       |      |  |