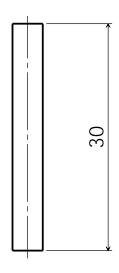

### PracticalStudent.com

Part Number: 1

Part Name : Barrel

Material: Brass or Steel

A4

Required: 1 Drawing 1 of 1

| Tools for Marking Out :                      |      | Tools for Manufacturi | ng : |  |
|----------------------------------------------|------|-----------------------|------|--|
| Skill I am going to concentrate              | on : |                       |      |  |
|                                              |      |                       |      |  |
| After completion                             |      |                       |      |  |
| Marking Accuracy                             | Poor | Medium                | Good |  |
| Marking Accuracy Hacksawing & Filing Quality | Poor | Medium                | Good |  |
| Marking Accuracy                             |      |                       |      |  |