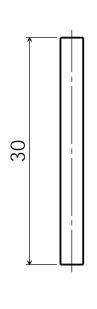

### PracticalStudent.com

Part Number: 1

Part Name : Barrel

Material: Brass or Steel

A4

Required: 1 Drawing 1 of 1

| Tools for Marking Out :                      |      | Tools for Manufacturi | ng : |  |
|----------------------------------------------|------|-----------------------|------|--|
| Skill I am going to concentrate              | on : |                       |      |  |
|                                              |      |                       |      |  |
| After completion                             |      |                       |      |  |
| Marking Accuracy                             | Poor | Medium                | Good |  |
| Marking Accuracy Hacksawing & Filing Quality | Poor | Medium                | Good |  |
| Marking Accuracy                             |      |                       |      |  |