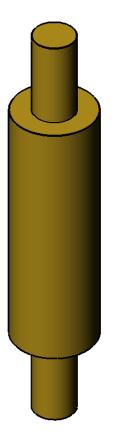

| The Cannon                          |      | J.C            |        |
|-------------------------------------|------|----------------|--------|
| PracticalStu                        | Jd   | ent.com        | )      |
| Part Number : 6<br>Part Name : Axle |      |                |        |
| Material : Brass or Stee            | ėl – |                | A4     |
|                                     |      |                | 2/8/07 |
| Required : 1                        |      | Drawing 1 of 1 |        |