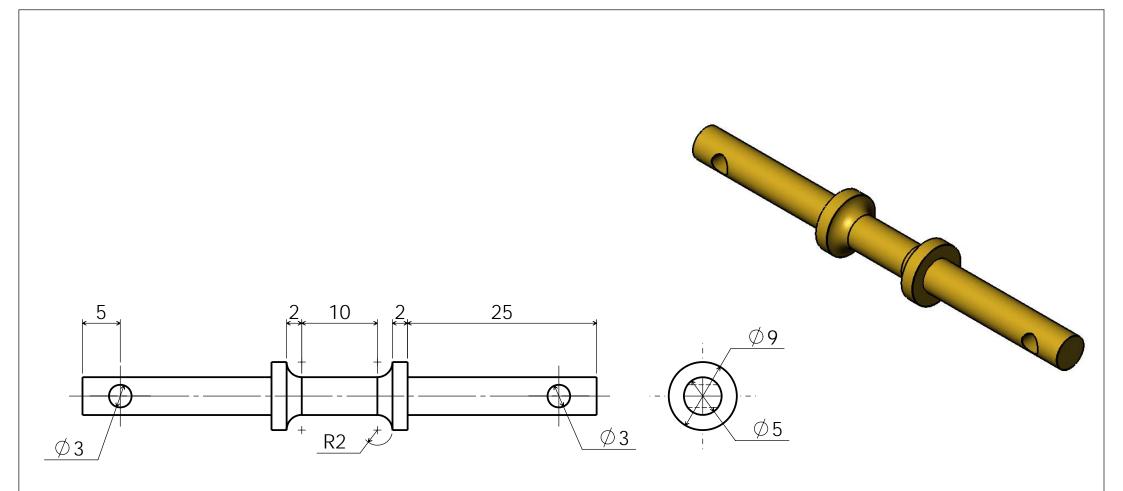

| The Cannon    | J.C.    |
|---------------|---------|
| PracticalStud | ent.com |

Part Number: 7

Part Name : Tie Rod

Material : Brass or Steel

A4

Required: 2 Drawing 1 of 1

| Tools for Marking Out :                      |      | Tools for Manufacturing | ng:  |  |
|----------------------------------------------|------|-------------------------|------|--|
| Skill I am going to concentrate              | on:  |                         |      |  |
|                                              |      |                         |      |  |
| After completion                             |      |                         |      |  |
| Marking Accuracy                             | Poor | Medium                  | Good |  |
| Marking Accuracy Hacksawing & Filing Quality | Poor | Medium                  | Good |  |
| Marking Accuracy                             |      |                         |      |  |