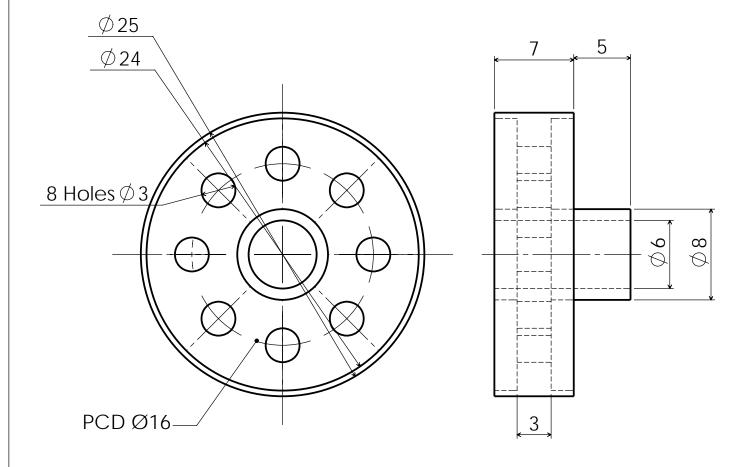

The Cannon J.C.

PracticalStudent.com

Part Number: 9

Part Name: Wheel

Material: Brass or Steel

A4

2/8/07

| Tools for Marking Out :                      |      | Tools for Manufacturing | ng:  |  |
|----------------------------------------------|------|-------------------------|------|--|
| Skill I am going to concentrate              | on:  |                         |      |  |
|                                              |      |                         |      |  |
| After completion                             |      |                         |      |  |
| Marking Accuracy                             | Poor | Medium                  | Good |  |
| Marking Accuracy Hacksawing & Filing Quality | Poor | Medium                  | Good |  |
| Marking Accuracy                             |      |                         |      |  |